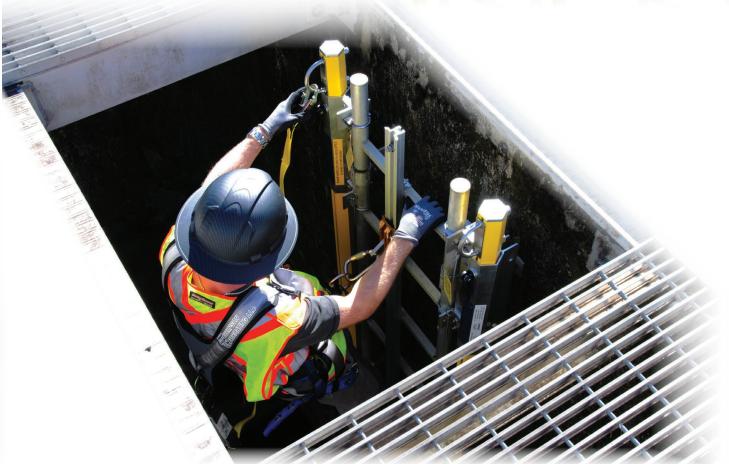

### **Ideal Applications**

The APEX Retractable Anchor Posts are ideal for enhancing safety and compliance wherever fixed ladders are used. Providing a secure anchor point with dual retractable posts, the APEX affords safer transitions on and off ladders while keeping workers tethered and balanced.

The APEX includes two ladder anchor posts- providing secure attachment points on both sides of the ladder for maximum safety and convenience.

877.228.9327 fcsafety.com