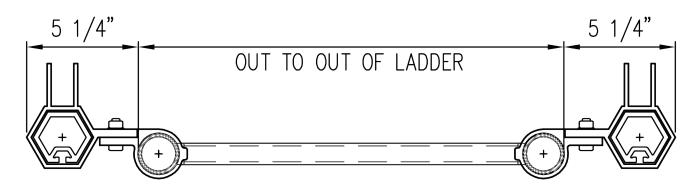

## Ladder Attachment Options

The Apex Retractable Ladder Anchor Post is supplied with a comprehensive hardware kit, enabling secure installation across a broad spectrum of ladder designs without the need for additional components.

## 1-1/2" Pipe Ladder

## **Welded Pipe Ladder**

fcsafety.com 877.228.9327

## Flat Bar Ladder

# **Channel Side Bar Ladder (Toeing In)**

# **Channel Side Bar Ladder (Toeing Out)**

877.228.9327 fcsafety.com