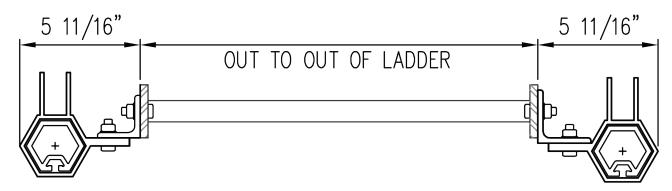

workers tethered and balanced.

#### **Industries Best Served:**

- Water and wastewater treatment facilities
- Mining operations
- Utility vaults
- Power plants
- Manufacturing facilities
- Buildings with interior or exterior roof access ladders

The APEX includes two ladder anchor posts- providing secure attachment points on both sides of the ladder for maximum safety and convenience.





877.228.9327 fcsafety.com

# **Ladder Safety Systems**

### **APEX**

## Ladder Attachment Options

The Apex Retractable Ladder Anchor Post is supplied with a comprehensive hardware kit, enabling secure installation across a broad spectrum of ladder designs without the need for additional components.

## 1-1/2" Pipe Ladder



## **Welded Pipe Ladder**



fcsafety.com 877.228.9327

## Flat Bar Ladder



# **Channel Side Bar Ladder (Toeing In)**



# **Channel Side Bar Ladder (Toeing Out)**



877.228.9327 fcsafety.com

# WE GOT YOUR BACK!



# fcsafety.com

©2025 FrenchCreek Production Inc. 100 N. 13th St.

Franklin, PA 16323

Please call to locate your nearest distributor 877.228.9327 814.437.1808



Tools shown not included.

Products descriptions and specifications herein may change without notice.