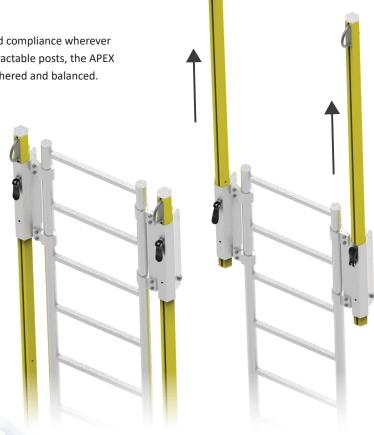

#### Retractable Ladder Anchor Post

The APEX Retractable Anchor Posts provide a secure fall arrest anchor point for workers using fixed ladders, meeting and exceeding OSHA and ANSI requirements. Featuring retractable, counterbalanced aluminum posts and a stainless steel anchor point, APEX allows users to remain safely tethered while mounting and dismounting. Designed for rugged environments like water treatment plants, mines, and rooftops, it ensures safer, more stable ladder transitions. ■ Meets and exceeds OSHA & ANSI requirements ■ Retractable, counterbalanced lightweight safety yellow aluminum posts ■ Load tested over 5,000 lbs. ■ Easy cam & pin locking functions ■ Installation hardware included to mount to the majority of ladder designs and fabrications Stainless Steel Anchor Point Hexagonal-Shaped Post For A Secure Grip **Easy Cam & Pin Locking Functions Example Of Mounting Hardware** 

### **Ideal Applications**

The APEX Retractable Anchor Posts are ideal for enhancing safety and compliance wherever fixed ladders are used. Providing a secure anchor point with dual retractable posts, the APEX affords safer transitions on and off ladders while keeping workers tethered and balanced.