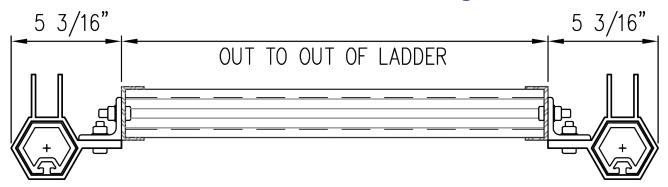

tries Best Served:**

- Water and wastewater treatment facilities
- Mining operations
- Utility vaults
- Power plants
- Manufacturing facilities
- Buildings with interior or exterior roof access ladders

The APEX includes two ladder anchor posts- providing secure attachment points on both sides of the ladder for maximum safety and convenience.





877.228.9327 fcsafety.com

# **Ladder Safety Systems**

### **APEX**

## Ladder Attachment Options

The Apex Retractable Ladder Anchor Post is supplied with a comprehensive hardware kit, enabling secure installation across a broad spectrum of ladder designs without the need for additional components.

## 1-1/2" Pipe Ladder



## **Welded Pipe Ladder**



fcsafety.com 877.228.9327

## Flat Bar Ladder



# **Channel Side Bar Ladder (Toeing In)**



# **Channel Side Bar Ladder (Toeing Out)**



877.228.9327 fcsafety.com

# WE GOT YOUR BACK!



# fcsafety.com

©2025 FrenchCreek Production Inc. 100 N. 13th St.

Franklin, PA 16323

Please call to locate your nearest distributor 877.228.9327 814.437.1808



Tools shown not included.

Products descriptions and specifications herein may change without notice.