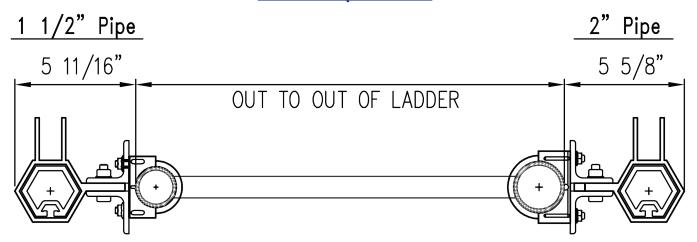

afer transitions on and off ladders while keeping workers tethered and balanced.

#### **Industries Best Served:**

- Water and wastewater treatment facilities
- Mining operations
- Utility vaults
- Power plants
- Manufacturing facilities
- Buildings with interior or exterior roof access ladders

The APEX includes two ladder anchor posts- providing secure attachment points on both sides of the ladder for maximum safety and convenience.





877.228.9327 fcsafety.com

# **Ladder Safety Systems**

### **APEX**

## Ladder Attachment Options

The Apex Retractable Ladder Anchor Post is supplied with a comprehensive hardware kit, enabling secure installation across a broad spectrum of ladder designs without the need for additional components.

## 1-1/2" Pipe Ladder



## **Welded Pipe Ladder**



fcsafety.com 877.228.9327

## Flat Bar Ladder



# **Channel Side Bar Ladder (Toeing In)**



# **Channel Side Bar Ladder (Toeing Out)**



877.228.9327 fcsafety.com

# WE GOT YOUR BACK!



# fcsafety.com

©2025 FrenchCreek Production Inc. 100 N. 13th St.

Franklin, PA 16323

Please call to locate your nearest distributor 877.228.9327 814.437.1808



Tools shown not included.

Products descriptions and specifications herein may change without notice.