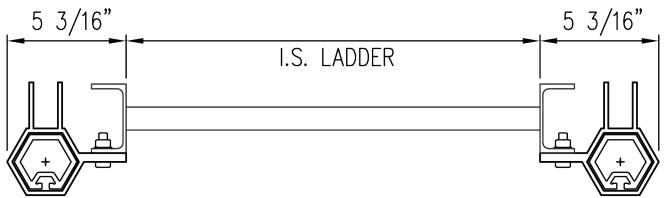

# **Channel Side Bar Ladder (Toeing In)**

# **Channel Side Bar Ladder (Toeing Out)**

877.228.9327 fcsafety.com