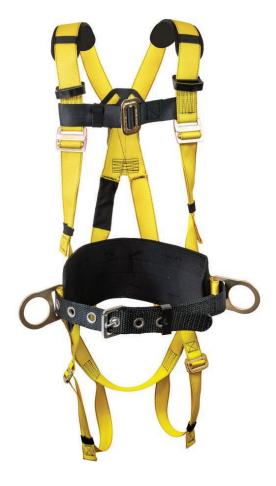

## 830AB Full Body Harness

## **Product Features:**

- 6 Point adjustment
- Adjustable shoulder, chest, waist and leg straps
- Hip positioning D-rings
- Shoulder pads/comfort back-pad
- Impact indicators
- Reusable/ Removable Lanyard Retainers