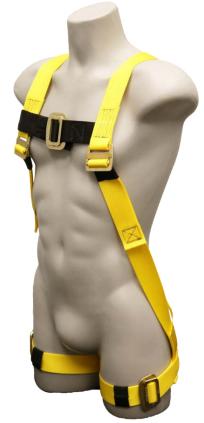

## **Product Description**

FrenchCreek 600 series harnesses are lightweight, versatile, and easy to use. A great overall choice for general construction or roofing.

#### **Product Features**

- 5 point adjustment (chest, shoulder and leg straps)
- · Sliding Back D-ring
- · Lightweight, high strength synthetic webbing
- · Pass-thru legs

| MATERIAL SPECIFICATIONS |                                                                     |  |
|-------------------------|---------------------------------------------------------------------|--|
| Webbing                 | 1-3/4" polyester webbing, minimum tensile strength 6,000 lbs.       |  |
|                         |                                                                     |  |
| Hardware                | D-rings: plated alloy steel proof loaded to 3,600 lbs.              |  |
|                         | Min tensile strength 5,000 lbs.                                     |  |
|                         | Mating Buckles: plated alloy steel, min tensile strength 4,000 lbs. |  |
|                         | Friction Buckles: Forged steel, min tensile 4,000 lbs.              |  |
|                         |                                                                     |  |
|                         |                                                                     |  |
|                         |                                                                     |  |
|                         |                                                                     |  |