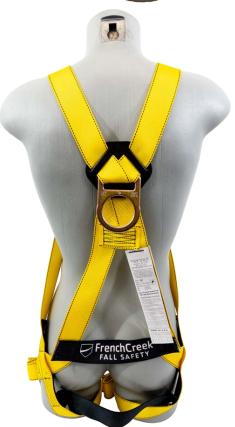

## **Product Description**

FrenchCreek 600 series harnesses are lightweight, versatile, and easy to use. A great overall choice for general construction or roofing.

#### **Product Features**

- 5 point adjustment (chest, shoulder and leg straps)
- · Sliding Back D-ring
- · Lightweight, high strength synthetic webbing
- · Pass-thru legs

| MATERIAL SPECIFICATIONS |                                                                     |  |
|-------------------------|---------------------------------------------------------------------|--|
| Webbing                 | 1-3/4" polyester webbing, minimum tensile strength 6,000 lbs.       |  |
|                         |                                                                     |  |
| Hardware                | D-rings: plated alloy steel proof loaded to 3,600 lbs.              |  |
|                         | Min tensile strength 5,000 lbs.                                     |  |
|                         | Mating Buckles: plated alloy steel, min tensile strength 4,000 lbs. |  |
|                         | Friction Buckles: Forged steel, min tensile 4,000 lbs.              |  |
|                         |                                                                     |  |
|                         |                                                                     |  |
|                         |                                                                     |  |
|                         |                                                                     |  |