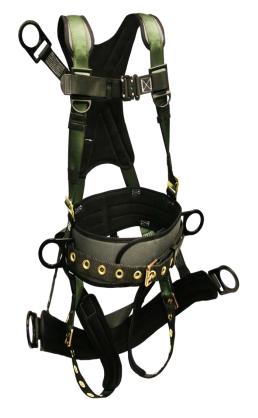

## **Product Description:**

The innovative STRATOS Series full body harness exceeds expectations at the highest level. Designed with safety, durability, and maximum comfort, the STRATOS series hits the mark.

## **Product Features:**

- · Air-mesh comfort shoulder, back and leg pads
- · Adjustable floating chest strap
- · Lanyard retaining ring for lanyard parking
- · Bayonet buckle chest straps
- Hip positioning D-Ring
- Suspension saddle D-rings
- · D-Ring extension