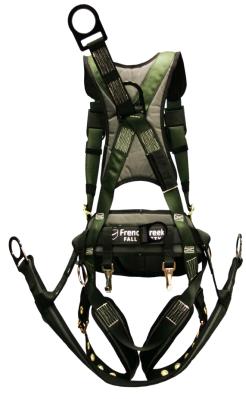

## **Product Description:**

The innovative STRATOS Series full body harness exceeds expectations at the highest level. Designed with safety, durability, and maximum comfort, the STRATOS series hits the mark.

## **Product Features:**

- · Air-mesh comfort shoulder, back and leg pads
- · Adjustable floating chest strap
- · Lanyard retaining ring for lanyard parking
- · Bayonet buckle chest straps
- Hip positioning D-Ring
- Suspension saddle D-rings
- · D-Ring extension