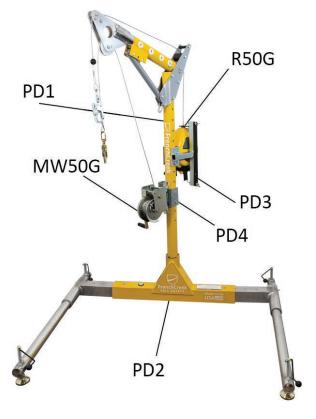

## Complete Davit System (PD1, PD2, PD3, PD4, MW50G, R50G)

## SIZES/LENGTHS

Davit Base Dimensions: Leg Length 48"/ Widest Width 67" / Narrowest Width 43"

PD1: Davit pole assembly , PD2: Davit Base, PD3 Rescue SRL Bracket, PD4 Winch Bracket Winches and brackets sold separately.

| MATERIAL SPECIFICATIONS |                                                       |
|-------------------------|-------------------------------------------------------|
| Davit Base PD2          | Aluminum Alloy Powder Coated - Total weight 58 lbs.   |
| Mast PD1                | Aluminum Alloy Powder Coated- Total weight 32.75 lbs. |
| SRL Bracket PD3         | Zinc Plated Alloy Steel- Total Weight 7.2 lbs.        |
| Winch Bracket PD4       | Zinc Plated Alloy Steel- Total Weight 4.8 lbs.        |
| Feet                    | Zinc plated alloy steel                               |
| Hardware                | Zinc Plated Alloy Steel                               |
| Pulleys                 | Nylon                                                 |
| R50G Rescue SRL         | Aluminum housing, galvanized steel wire lifeline      |
| MW50G Work Winch        | Steel drum, galvanized steel wire rope                |
|                         |                                                       |