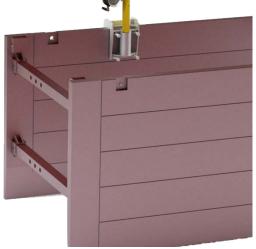

### PD9 Trench Box Davit Base

#### **Product Description**

FrenchCreek's portable Davit System is used to raise, lower, and suspend personnel performing routine work duties or to facilitate rescues in vertical confined space applications such as vaults, manholes, and pump stations.

#### **Product Features**

- For properly rated structures 1/2" to 3-1/2" thick
- 4 pcs. 3/4" x 5" hex head set screws for securing to structure
- Allows for 180° mast rotation
- 9" PVC insert

| MATERIAL SPECIFICATIONS |                                            |
|-------------------------|--------------------------------------------|
| Davit Base              | Powder Coated Aluminum, Plated Alloy Steel |
| Sleeve Insert           | PVC pipe                                   |
| Weight                  | 136.75 lbs complete system                 |
| Dimensions              | 10.5" x 10.25" x 14"                       |
|                         |                                            |
|                         |                                            |
|                         |                                            |
|                         |                                            |
|                         |                                            |
|                         |                                            |

# Notes

Compatible with PD1 Davit Mast Assembly

WARNING: Read, understand and follow all labels and instruction prior to use. Inspect before each use. Remove from service if there is evidence of damage or excessive wear