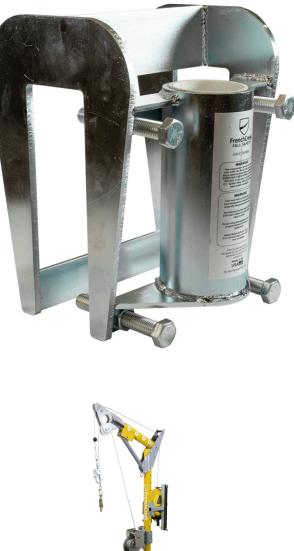

### PD9 Trench Box Davit Base

#### **Product Description**

FrenchCreek's portable Davit System is used to raise, lower, and suspend personnel performing routine work duties or to facilitate rescues in vertical confined space applications such as vaults, manholes, and pump stations.

#### **Product Features**

- For properly rated structures 1/2" to 3-1/2" thick
- 4 pcs. 3/4" x 5" hex head set screws for securing to structure
- Allows for 180° mast rotation
- 9" PVC insert

| MATERIAL SPECIFICATIONS |                                            |
|-------------------------|--------------------------------------------|
| Davit Base              | Powder Coated Aluminum, Plated Alloy Steel |
| Sleeve Insert           | PVC pipe                                   |
| Weight                  | 136.75 lbs complete system                 |
| Dimensions              | 10.5" x 10.25" x 14"                       |
|                         |                                            |
|                         |                                            |
|                         |                                            |
|                         |                                            |
|                         |                                            |
|                         |                                            |

| PERFORMANCE SPECIFICATIONS |                                             |
|----------------------------|---------------------------------------------|
| Capacity                   | 450lbs (205kg) at minimum 2:1 safety factor |
|                            |                                             |
|                            |                                             |
|                            |                                             |

# Notes

Compatible with PD1 Davit Mast Assembly

WARNING: Read, understand and follow all labels and instruction prior to use. Inspect before each use. Remove from service if there is evidence of damage or excessive wear