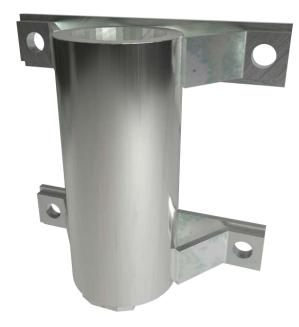

## **PD8 Wall Mount Sleeve Davit Base**

## **Product Features**

- Bolt on design for existing steel and concrete installation
- · Ideally suited for recurrent access locations
- 9" deep sleeve with PVC insert
- · User-supplied fasteners required for installation

| MATERIAL SPECIFICATIONS |                          |  |
|-------------------------|--------------------------|--|
| Davit Base              | Zinc plated carbon steel |  |
| Sleeve Insert           | PVC pipe                 |  |
| Weight                  | 13.4 Lbs.                |  |
| Dimensions              | 10" x 4.25" x 9.5"       |  |
|                         |                          |  |
|                         |                          |  |
|                         |                          |  |
|                         |                          |  |
|                         |                          |  |
|                         |                          |  |