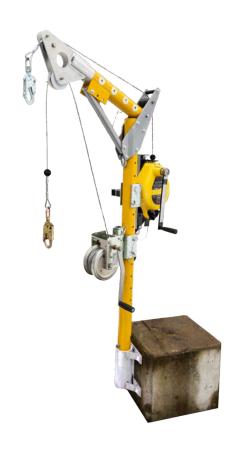

## **Product Description**

FrenchCreek's portable Davit System is used to raise, lower, and suspend personnel performing routine work duties or to facilitate rescues in vertical confined space applications such as vaults, manholes, and pump stations.

| Notes                                   |
|-----------------------------------------|
| Compatible with PD1 Davit Mast Assembly |
|                                         |

100 N 13th St. • Franklin PA • 16323 877.228.9327 • 814.437.1808 frenchcreekproduction.com