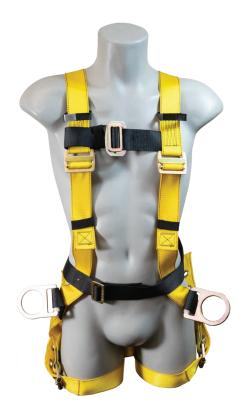

## 550B Full Body Harness

## **Product Description:**

FrenchCreek's 500 series full body harnesses are light weight, yet extremely durable. A favorite for maintenance and light construction.

## **Product Features:**

- 6 point adjustment
- Tongue buckle/grommet legs
- Integral 1-3/4" waist belt
- Sliding back D-ring
- Hip positioning D-rings
- Removable/Reusable lanyard retainers
- · Light weight high strength synthetic webbing