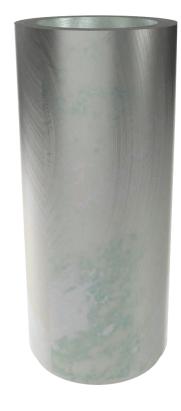

## PD5 Core-Mount Sleeve Davit Base

## **Product Features:**

- Designed for slip-in installation
- Fits 4" (0.10m) diameter core hole in an existing steel structure
- Ideally suited for recurrent access locations
- 9" deep sleeve with PVC insert
- 360° mast rotation

| MATERIAL SPECIFICATIONS |                          |  |
|-------------------------|--------------------------|--|
| Davit Base              | Zinc plated carbon steel |  |
| Sleeve Insert           | PVC pipe                 |  |
| Weight                  | 9.7 Lbs.                 |  |
| Dimensions              | 9.25" X 4" Round         |  |
|                         |                          |  |
|                         |                          |  |
|                         |                          |  |
|                         |                          |  |
|                         |                          |  |
|                         |                          |  |