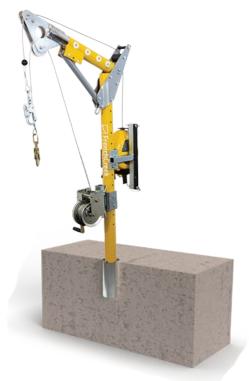

## **Product Description:**

FrenchCreek's portable Davit System is used to raise, lower, and suspend personnel performing routine work duties or to facilitate rescues in vertical confined space applications such as vaults, manholes, and pump stations.

## **Product Features:**

- Designed for slip-in installation
- Fits 4" (0.10m) diameter core hole in an existing steel structure
- Ideally suited for recurrent access locations
- 9" deep sleeve with PVC insert
- 360° mast rotation

## Notes

Compatible with PD1 Davit Mast Assembly

100 N.13th St. • Franklin PA • 16323 877.228.9327 • 814.437.1808 fcsafety.com **WARNING**: Read, understand and follow all labels and instructions prior to use. Inspect before each use. Remove from service if there is evidence of damage or excessive wear.