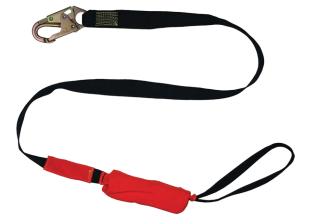

## AF390AKZ Kevlar Shock Absorbing Lanyard

## **Product Description:**

FrenchCreek's Arc Flash lanyards offer fall protection, and protection against electrical arc-flash and arc-blast exposure. These lanyards are made from heat & flame resistant Kevlar webbing.

## **Product Features:**

- Kevlar webbing
- · Harness choke loop
- Z74 (3/4" opening) locking snaphook
- Flame resistant shock & label cover
- · Additonal snaphook options available

| MATERIAL SPECIFICATIONS |                                                             |  |  |
|-------------------------|-------------------------------------------------------------|--|--|
| Webbing                 | 1-3/4" Kevlar webbing, minimum tensile strength 7,000 lbs.  |  |  |
|                         |                                                             |  |  |
| Hardware                | Z74 Snaphook: 3/4" gate opening, plated cold-formed steel   |  |  |
|                         | 100% proof loaded to 3,600 lbs., minimum tensile 5,000 lbs. |  |  |
|                         | 100% gate loaded to 3,600 lbs.                              |  |  |
| Thread                  | Kevlar                                                      |  |  |
|                         |                                                             |  |  |
|                         |                                                             |  |  |
|                         |                                                             |  |  |
|                         |                                                             |  |  |