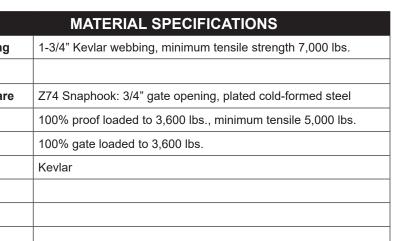

## **Product Features:**

- Kevlar webbing
- · Harness choke loop
- Z74 (3/4" opening) locking snaphook
- Flame resistant shock & label cover
- · Additonal snaphook options available

| MATERIAL SPECIFICATIONS |                                                             |  |  |
|-------------------------|-------------------------------------------------------------|--|--|
| Webbing                 | 1-3/4" Kevlar webbing, minimum tensile strength 7,000 lbs.  |  |  |
|                         |                                                             |  |  |
| Hardware                | Z74 Snaphook: 3/4" gate opening, plated cold-formed steel   |  |  |
|                         | 100% proof loaded to 3,600 lbs., minimum tensile 5,000 lbs. |  |  |
|                         | 100% gate loaded to 3,600 lbs.                              |  |  |
| Thread                  | Kevlar                                                      |  |  |
|                         |                                                             |  |  |
|                         |                                                             |  |  |
|                         |                                                             |  |  |
|                         |                                                             |  |  |