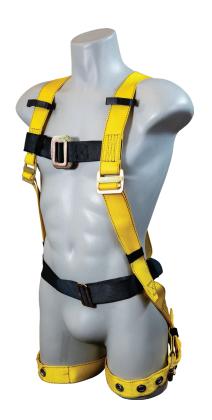

## **Product Description:**

FrenchCreek's 500 series full body harnesses are light weight, yet extremely durable. A favorite for maintenance and light construction.

## **Product Features:**

- 6 point adjustment
- Tongue buckle/grommet legs
- Integral 1-3/4" waist belt
- Sliding back D-ring
- · Light weight high strength synthetic webbing

| MATERIAL SPECIFICATIONS |                                                                       |  |
|-------------------------|-----------------------------------------------------------------------|--|
| Webbing                 | 1-3/4" polyester, minimum tensile strength 6,000 lbs.                 |  |
|                         |                                                                       |  |
| Hardware                | D-ring: plated alloy steel, plated 100% proof loaded to 3,600 lbs.    |  |
|                         | min. tensile strength 5,000 lbs.                                      |  |
|                         | Tongue and grommet leg buckles: plated alloy steel                    |  |
|                         | Mating buckles plated alloy steel                                     |  |
|                         | Friction buckles: plated alloy steel, min tensile strength 4,000 lbs. |  |
|                         | Grommets: #2 rolled rim grommet with spur washer, brass               |  |
|                         |                                                                       |  |
|                         |                                                                       |  |