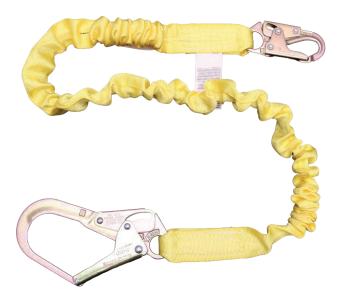

## **464ASZ Shock Absorbing Lanyard**

## **Product Description:**

A 6 foot shock-absorbing web lanyard with an internal tubular elastic core. Limits fall arrest forces to 900 lbs when tested to OSHA and ANSI standards.

## **Product Features:**

• Standard length of 6 feet compresses to 4 1/2' when not stretched

| MATERIAL SPECIFICATIONS |                                                                   |  |
|-------------------------|-------------------------------------------------------------------|--|
| Hardware                | #Z136 snap hook, 2 1/4" gate opening, cold-formed plated steel    |  |
|                         | 100% proof loaded to 3600 lbs, min tensile 5000 lbs               |  |
|                         | 100% gate loaded to 3600 lbs                                      |  |
|                         | #Z74 snap hook, 3/4" gate opening, cold-formed plated steel       |  |
|                         | 100% proof loaded to 3600 lbs, min tensile 5000 lbs               |  |
|                         | 100% gate loaded to 3600 lbs                                      |  |
| Webbing                 | 1 15/16" polyester tubular webbing, min tensile strength 6000 lbs |  |
| Thread                  | White bonded nylon                                                |  |
|                         |                                                                   |  |
|                         |                                                                   |  |