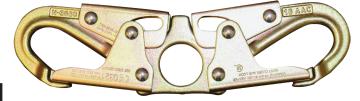

# #274 Locking Spreader Snaphook

#### **Product Description:**

All FrenchCreek snaps are self-locking and self-closing, and meet the requirements of withstanding a direct force of 3,600 lbs. Each hook can withstand a load of 5,000 lbs.