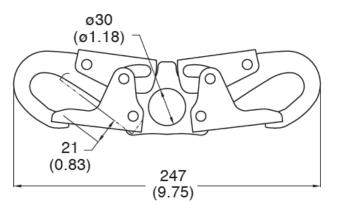

## SIZES/LENGTHS

### mm (inch)

100 N.13th St. • Franklin PA • 16323 877.228.9327 • 814.437.1808 fcsafety.com **WARNING**: Read, understand and follow all labels and instructions prior to use. Inspect before each use. Remove from service if there is evidence of damage or excessive wear.