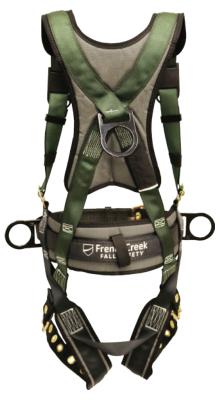

## 22850B STRATOS Full Body Harness

## **Product Description:**

The innovative STRATOS Series full body harness exceeds expectations at the highest level. Designed with safety, durability, and maximum comfort, the STRATOS series hits the mark.

## **Product Features:**

- · Air-mesh comfort shoulder, back and leg pads
- · Adjustable floating chest strap
- · Lanyard retaining ring for lanyard parking
- Bayonet buckle chest straps
- Hip positioning D-Ring
- Most options, accessories, & color choices available