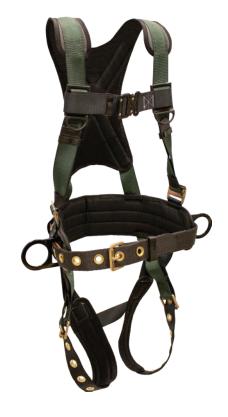

## 22850B STRATOS Full Body Harness

## **Product Description:**

The innovative STRATOS Series full body harness exceeds expectations at the highest level. Designed with safety, durability, and maximum comfort, the STRATOS series hits the mark.

## **Product Features:**

- · Air-mesh comfort shoulder, back and leg pads
- · Adjustable floating chest strap
- · Lanyard retaining ring for lanyard parking
- Bayonet buckle chest straps
- Hip positioning D-Ring
- Most options, accessories, & color choices available