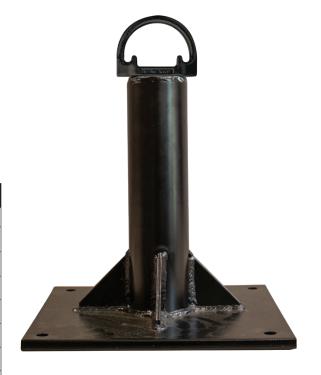

## 1760-12-1525 Post Anchor

## **Product Description:**

The 1760 Permanent Anchor serves as the anchorage connection for a fully functioning fall arrest system. The anchor must be used in conjunction with a full body harness, and an approved connector system.

## **Product Features:**

- 12" permanent anchor post
- Fixed welded D-ring

| MATERIAL SPECIFICATIONS |                                       |  |
|-------------------------|---------------------------------------|--|
| Material                | Shaft: 3" schedule 40 pipe 1/4" thick |  |
|                         | Base: 1/2" Hot Rolled 1020 Steel      |  |
|                         | Gussets: 1/4" 1020 Steel              |  |
|                         | D-ring: Plated alloy steel            |  |
|                         | Black powder coat finish              |  |
|                         |                                       |  |
|                         |                                       |  |
|                         |                                       |  |
|                         |                                       |  |
|                         |                                       |  |