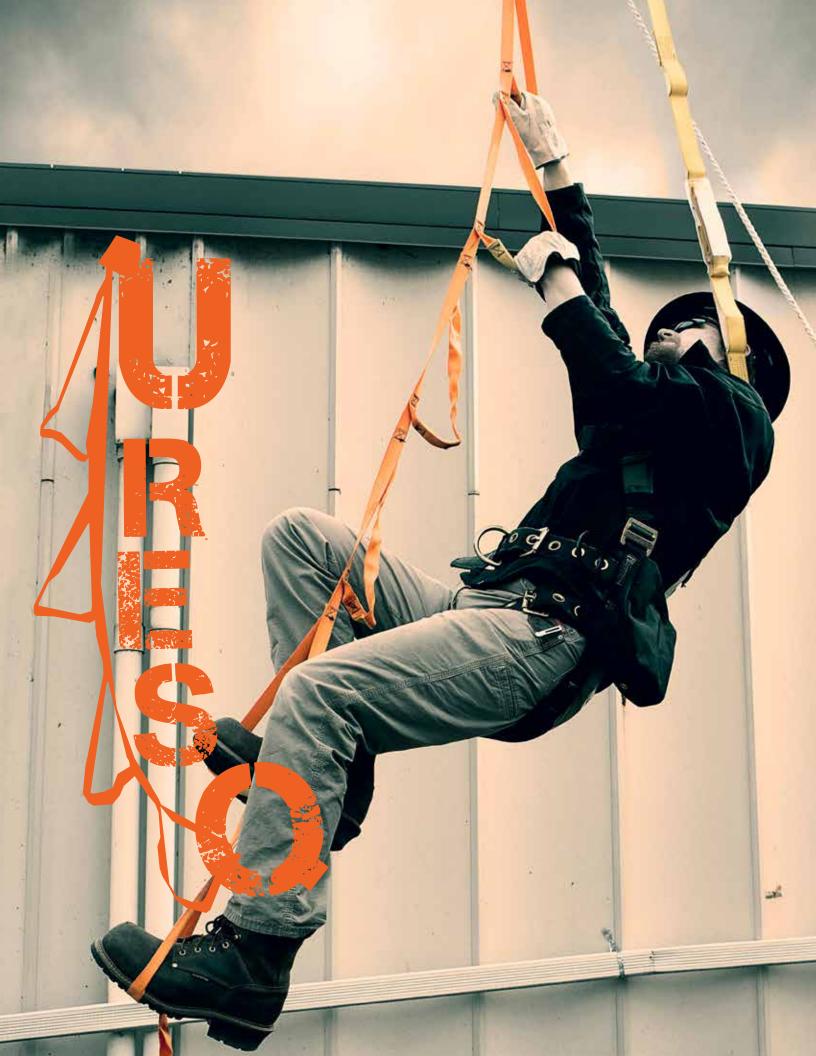

## THE DEADLY EFFECTS OF SUSPENSION TRAUMA CAN OCCUR WITHIN 15-20 MINUTES.

# U-Res-Q Auto Ejecting Web Ladder

(Available option to most lanyards)