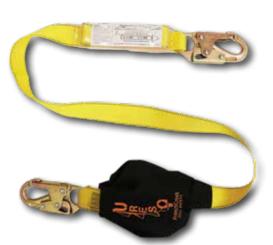

#### R490A

6' x 1 3/4" shock absorbing lanyard w/pack #Z74 locking snaps at each end U-Res-Q built in