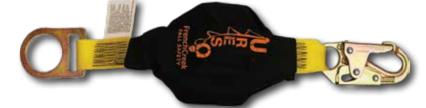

#### **R-RESC**

U-Res-Q pouch with velcro bottom 20' rescue ladder #63 captive eye carabiner Manually ejected model, does not auto-eject