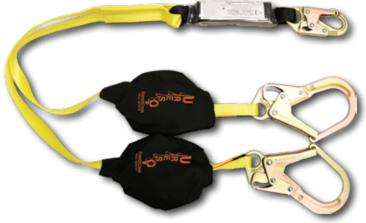

#### R444A

6' dual leg (100% tie off) Shock Absorbing Lanyard #Z74 locking snaphook one end #136 snaphook (2 1/2" opening) other end U-Res-Q pouches (2 total) other ends

100 N. 13th St • Franklin, PA 16323 877.228.9327 | frenchcreekproduction.com