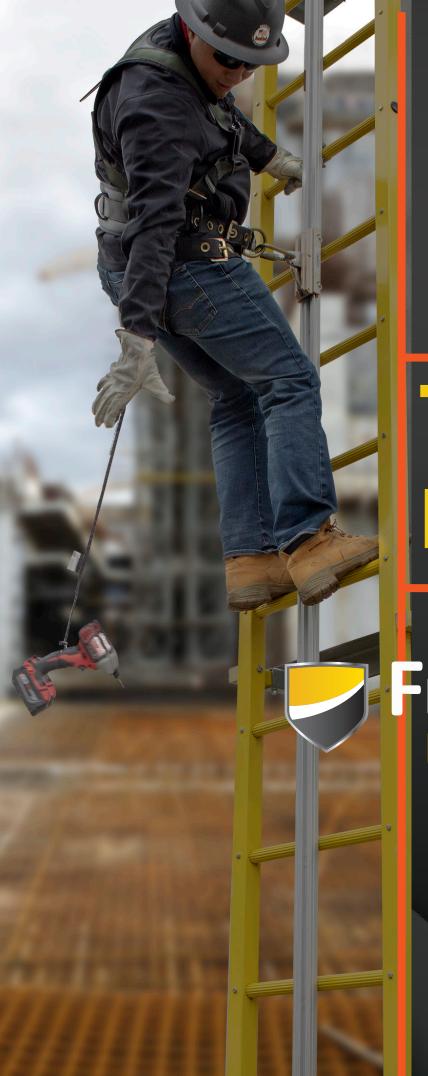

## TOOL LANYARD STOOMS DOOLS

The sidekick tool lanyard from FrenchCreek eliminates the hazard of dropped objects while working at heights. To use, simply attached your tool with the provided carabiner or constricting the cinch cord around the tool

## Fits Wide Variety of Tools!

15lb. tool weight limit