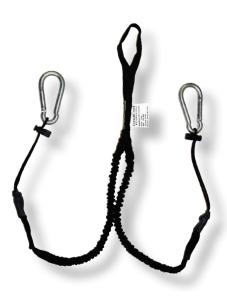

- 2' relaxed length, 3'-6' stretch
- Adjustable cinch cord for tool attachment
- Fits tools of various shapes and sizes

◆◆ **TL3**Single leg tool lanyard

**TL3DL**Dual leg tool lanyard