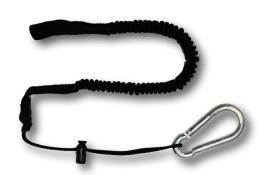

## TOOL LANYARD STOOMS DOOLS

The sidekick tool lanyard from FrenchCreek eliminates the hazard of dropped objects while working at heights. To use, simply attached your tool with the provided carabiner or constricting the cinch cord around the tool

- 2' relaxed length, 3'-6' stretch
- Adjustable cinch cord for tool attachment
- Fits tools of various shapes and sizes

◆◆ **TL3**Single leg tool lanyard

**TL3DL**Dual leg tool lanyard