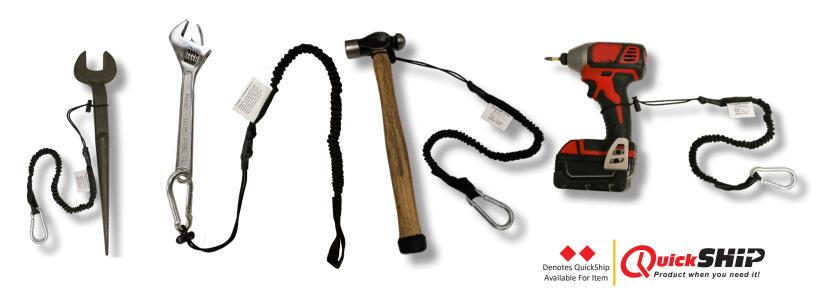

## TOOL LANYARD

FrenchCreek FALL SAFETY

100 N. 13th St. • Franklin, PA 16323

Toll Free: 877.228.9327

814.437.1808 Fax: 814.437.2544

orders@frenchcreekproduction.com

## TOOL LANYARD STOOMS DOOLS

The sidekick tool lanyard from FrenchCreek eliminates the hazard of dropped objects while working at heights. To use, simply attached your tool with the provided carabiner or constricting the cinch cord around the tool

- 2' relaxed length, 3'-6' stretch
- Adjustable cinch cord for tool attachment
- Fits tools of various shapes and sizes



◆◆ **TL3**Single leg tool lanyard



**TL3DL**Dual leg tool lanyard

## Fits Wide Variety of Tools!

15lb. tool weight limit