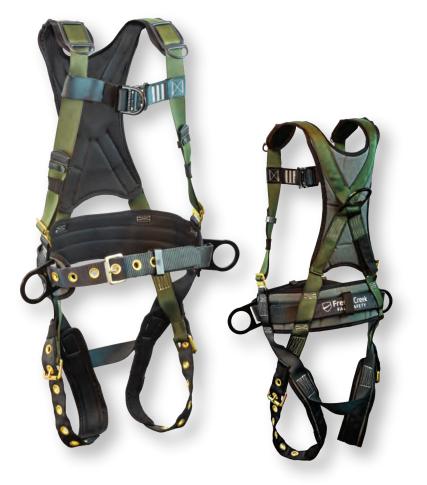

## INSPECTION FORM FULL BODY HARNESSES

877.228.9327 frenchcreekproduction.com

| Inspection Date:     | Owner/Company:            |
|----------------------|---------------------------|
| Manufacturer:        | Inspector Name:           |
| Date of Manufacture: | Signature:                |
| Model #:             | Date Issued:              |
| Serial #:            | Community Product: YES NO |

| LABELS & MARKINGS              | PASS FAIL NOTE |
|--------------------------------|----------------|
| Label Present                  |                |
| Label Legible                  |                |
| Appropriate ANSI/OSHA Markings |                |

| HARDWARE (BUCKLES & D-RINGS)             | PASS FAIL NOTE |
|------------------------------------------|----------------|
| Corrosion, Rust, or Deformation          |                |
| Chest, Leg, & Waist Buckles (Function)   |                |
| Shoulder Adjustment (Function)           |                |
| D-rings (Dorsal, Hip, Waist, or Sternal) |                |

| MATERIAL/WEBBING                       | PASS |  |
|----------------------------------------|------|--|
| Cuts, Burns, or Abrasions              |      |  |
| Missing, Broken, or Loose Stitching    |      |  |
| Padding (Ripped, Torn, Worn)           |      |  |
| Impact Indicator (Signs of Deployment) |      |  |